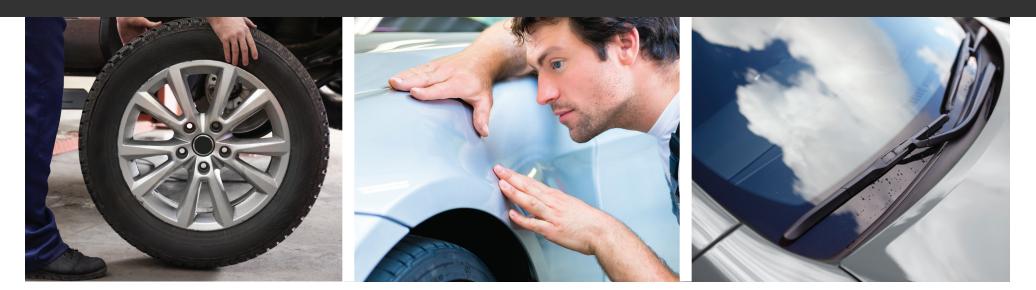

# Helps reduce your out-of-pocket expenses due to covered tire-and-wheel damage

Covers damage from curbs, potholes, car washes, construction zones and other road hazards

Includes all necessary mounting, balancing, valve stems, disposal/environmental fees and taxes

Plus, tire pressure monitoring sensors and snow tires

Optional cosmetic wheel protection available

### PAINTLESS DENT REPAIR (PDR)

# Removes minor dents and dings to help maintain the value of your vehicle

No limit on number of covered occurrences

Repairs made on dents and dings less than 4" diameter on metal body panels

#### WINDSHIELD REPAIR

### Repair your windshield with no deductible

No limit on number of covered occurrences or total amount paid

Covers cracks less than 6" long and chips/stars less than 1.5" in diameter that can be repaired by a technician