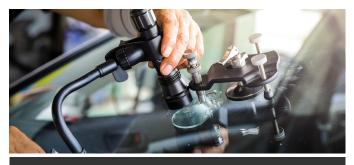

### WINDSHIELD REPAIR

### Repair your windshield with no deductible

No limit on number of covered occurrences or total amount paid

Covers cracks less than 6" long and chips/stars less than 1.5" in diameter due to contact with a road hazard that can be repaired by a technician